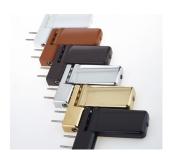

| PART NUMBER | DESCRIPTION                     | PART NUMBER | DESCRIPTION                    |
|-------------|---------------------------------|-------------|--------------------------------|
|             |                                 |             |                                |
| FHSH100WH   | White Sorrento High Body Hinge  | FHSU100WH   | White Sorrento                 |
| FHSH100DB   | Dark Brown High Body Hinge      | FHSU100DB   | Dark Brown Sorrento Hinge      |
| FHSH100CA   | Caramel High Body Hinge         | FHSU100CA   | Caramel Sorrento Hinge         |
| FHSH100BL   | Black High Body Hinge           | FHSU100BLI  | Black Sorrento Hinge           |
| FHSH100PC   | Polished Chrome High Body Hinge | FHSU100PC   | Polished Chrome Sorrento Hinge |
| FHSH100PG   | PVD Gold High Body Hinge        | FHSU100PG   | PVD Gold Sorrento Hinge        |
|             |                                 |             |                                |
|             |                                 |             |                                |