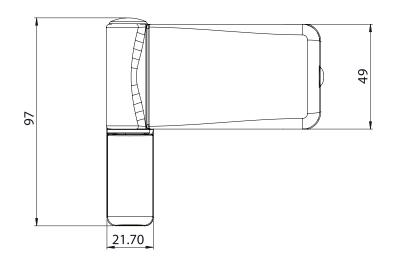

## TECHNICAL SPECIFICATIONS

- ✓ Lateral adjustment +/-5mm
- ✓ Height adjustment +4mm-1mm
- ✓ Compression adjustment +/- 1mm
- 80Kg Max sash weight with 2 hinges (120Kg with 3 hinges)
- Corrosion resistance to EN1670: Grade 5
   (480 hours NSS) for powder coated hinges
- Corrosion resistance to EN1670: Grade 4 (240 hours NSS) for plated hinges
- Sash heights 15-23.5mm with supplied packers
- ✓ Tested to PAS24 and BS6375
- ✓ Service life of over 50,000 cycles