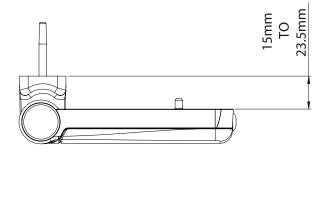

## TECHNICAL SPECIFICATIONS

- ✓ Lateral adjustment +/-5mm
- ✓ Height adjustment +4mm-1mm
- ✓ Compression adjustment +/- 1mm
- 80Kg Max sash weight with 2 hinges (120Kg with 3 hinges)
- Corrosion resistance to EN1670: Grade 5
   (480 hours NSS) for powder coated hinges
- Corrosion resistance to EN1670: Grade 4 (240 hours NSS) for plated hinges
- Sash heights 15-23.5mm with supplied packers
- ✓ Tested to PAS24 and BS6375
- ✓ Service life of over 50,000 cycles