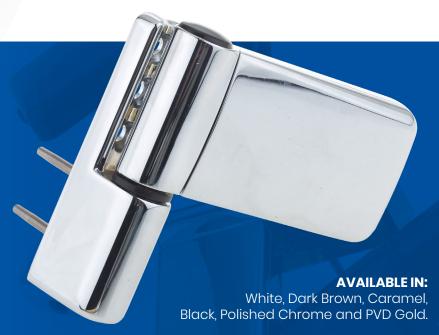

## THE AVANTIS SORRENTO FLAG HINGE

3D Adjustable hinge for PVC doors.

The Avantis Sorrento door hinge is the preferred choice for the door manufacturers who want to meet the requirements of PAS24 and Secured by Design.

## **FEATURES**

- ✓ Full 3D adjustment
- Unique slider design protects foils during
- ✓ lateral adjustment
- ✓ Supplied with all fixings
- 10 year mechanical guarantee
- ✓ Secured by Design accredited

## TECHNICAL SPECIFICATIONS

- ✓ Lateral adjustment +/-5mm
- ✓ Height adjustment +4mm-1mm
- ✓ Compression adjustment +/- 1mm
- 80Kg Max sash weight with 2 hinges (120Kg with 3 hinges)
- Corrosion resistance to EN1670: Grade 5
   (480 hours NSS) for powder coated hinges
- Corrosion resistance to EN1670: Grade 4 (240 hours NSS) for plated hinges
- Sash heights 15-23.5mm with supplied packers
- ✓ Tested to PAS24 and BS6375
- ✓ Service life of over 50,000 cycles